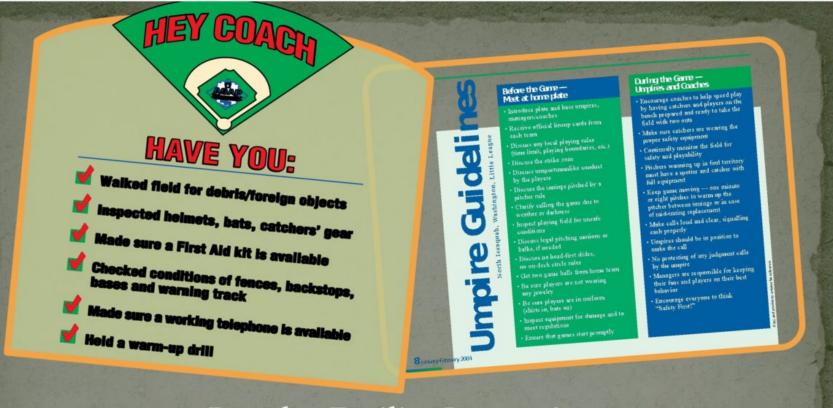

as complaints that lights are too bright, noises too loud, or your child has difficulty concentrating while watching TV or playing video games. Signs and Symptoms continued next page.....

## Concussion: Signs / Symptoms

- Appears dazed or stunned
- Is confused about assignment or position
- Forgets an instruction
- Is unsure of game, score, or opponent
- Moves clumsily
- Answers questions slowly
- Loses consciousness (even briefly)
- Shows mood, behavior, or personality changes

- Can't recall events prior to hit or fall. Can't recall after hit.
- "Pressure" in head
- Nausea or vomiting
- Balance problems or dizziness
- Double or blurry vision
- Sensitivity to light / noise
- Feeling sluggish, hazy, foggy, or groggy
- Concentration or memory problems

## Concussion: Signs / Symptoms





#### Regular Facility Inspection

- Field inspection will be performed prior to any practice or game by respective coaches, managers, and umpires. All safety issues should be reported immediately to the safety officer
- Field Managers: Bill Bruneel and Russell Hayden will conduct weekly inspections of field conditions and report any issues to the safety officer.
- Chief Umpire: Will also inspect and report findings.
- All issues will be addressed in a timely fashion to ensure safe playing conditions.

## Facility Survey

• A 2017 Facility Survey has been submitted to Little League International on March 1, 2020.

## Sunrise Little League Concession Stand



## Snack Bar / Restrooms





## Concession Stand Safety

#### Hand Hygiene Technique with Soap and Water

WHO GUIDELINES ON HAND HY