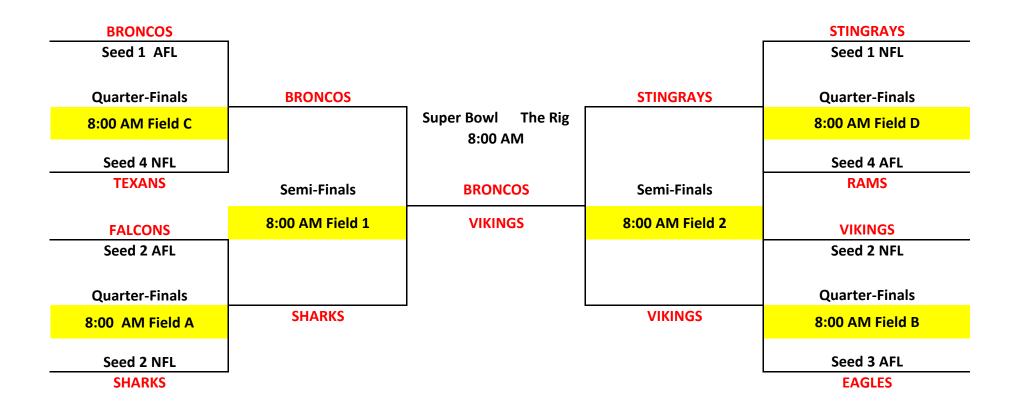

## 8 Team Single Elimination (PEE WEE)



## 8 Team Single Elimination (FRESHMAN)



## **8 Team Single Elimination (SOPHOMORE)**

| COWBOYS         | _                |                                |                 | VIKINGS          |
|-----------------|------------------|--------------------------------|-----------------|------------------|
| Seed 1 AFL      |                  |                                |                 | Seed 1 NFL       |
| Quarter-Finals  | COWBOYS          |                                | VIKINGS         | Quarter-Finals   |
| 9:30 AM Field C |                  | Super Bowl The Rig<br>11:30 AM |                 | 12:30 PM Field C |
| Seed 4 NFL      |                  |                                |                 | Seed 4 AFL       |
| TEXANS          | Semi-Finals      | STINGRAYS