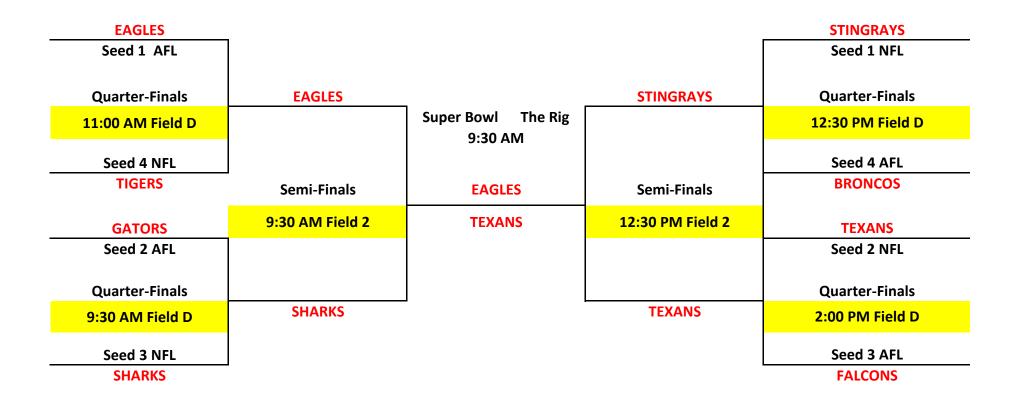

## 8 Team Single Elimination (PEE WEE)



## 8 Team Single Elimination (FRESHMAN)



## **8 Team Single Elimination (SOPHOMORE)**

| COWBOYS         | _                |                                |                 | VIKINGS          |
|-----------------|------------------|--------------------------------|-----------------|------------------|
| Seed 1 AFL      |                  |                                |                 | Seed 1 NFL       |
| Quarter-Finals  | COWBOYS          |                                | VIKINGS         | Quarter-Finals   |
| 9:30 AM Field C |                  | Super Bowl The Rig<br>11:30 AM |                 | 12:30 PM Field C |
| Seed 4 NFL      |                  |                                |                 | Seed 4 AFL       |
| TEXANS          | Semi-Finals      | STINGRAYS                      | Semi-Finals     | EAGLES