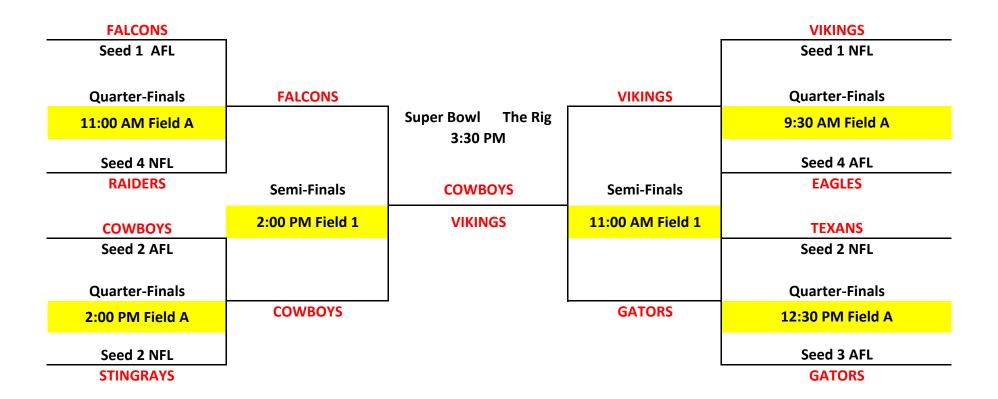

## **8 Team Single Elimination (SOPHOMORE)**

| COWBOYS         | _                |                                |                 | VIKINGS          |
|-----------------|------------------|--------------------------------|-----------------|------------------|
| Seed 1 AFL      |                  |                                |                 | Seed 1 NFL       |
| Quarter-Finals  | COWBOYS          |                                | VIKINGS         | Quarter-Finals   |
| 9:30 AM Field C |                  | Super Bowl The Rig<br>11:30 AM |                 | 12:30 PM Field C |
| Seed 4 NFL      |                  |                                |                 | Seed 4 AFL       |
| TEXANS          | Semi-Finals      | STINGRAYS                      | Semi-Finals     | EAGLES           |
| GATORS          | 11:00 AM Field 2 | TIGERS                         | 2:00 PM Field 2 | STINGRAYS        |
| Seed 2 AFL      |                  |                                |                 | Seed 2 NFL       |
| Quarter-Finals  |                  |                                |                 | Quarter-Finals   |
| 2:00 PM Field C | TIGERS           | _                              | STINGRAYS       | 11:00 AM Field C |
| Seed 2 NFL      |                  |                                |                 | Seed 3 AFL       |
| TIGERS          | _                |                                |                 | RAMS             |