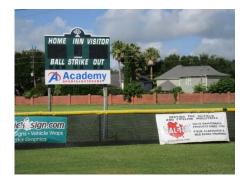

- The scoreboard at the Club Field will have a metallic sign with your name (yours will replace the one in the photo below). Club Field is our flagship field at WSLLL.
- Prominent 3.5 ft. x 6 ft. banner at the Cunningham Creek Field and Tee Ball Field.
- Listing of your logo on the WSLLL Web site (<u>www.WSLLL.com</u>) with a link to your web site.

This is the Scoreboard at the Club Field that is up for sponsorship