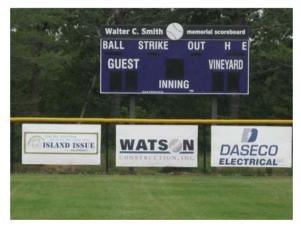

- The scoreboard at the Club Field will have a metallic sign with your name (yours will replace the one in the photo below). Club Field is our flagship field at WSLLL.
- Prominent 3.5 ft. x 6 ft. banner at the Cunningham Creek Field and Tee Ball Field.
- Listing of your logo on the WSLLL Web site (<u>www.WSLLL.com</u>) with a link to your web site.

This is the Scoreboard at the Club Field that is up for sponsorship