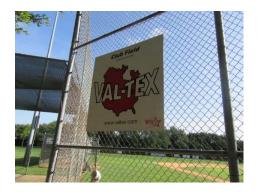

- Naming of the Club Field at the New Territory Club, which is up for sponsorship for the first time in four years. The Club Field will be called "YOUR COMPANY" Field in all league schedules and notifications.
- The field is named and a metallic sign no larger than 3FT x 3FT (See Photo below).
- Prominent 3.5 ft. x 6 ft. banner at all FOUR of our baseball fields.
- Listing of your logo on the WSLLL Web site (<u>www.WSLLL.com</u>) with a link to your web site.

Naming of the Club Field with metal sign

Company Banner at all FOUR of our field fences