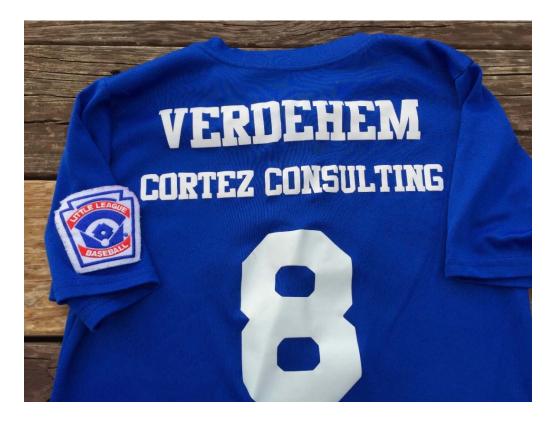

### \$350 Per Team for Spring Season (March-May)

Sponsor's name will be printed on the back of all team member jerseys for the team that you sponsor. Sponsorship is for a single season (Fall or Spring). Team Sponsorship jersey print is similar to the photo below. Sponsor's name is printed on the jersey between the player's last name and number. We have limited space on the jersey for number of characters. Sponsor will also get a plaque with team picture thanking them for their sponsorship. These sponsorships are available just before the start of the Fall and Spring Seasons. Contact Brian Verdehem for availability at <u>brian.verdehem@dnow.com</u> or call 832-914-2912. These team sponsorships go quickly.