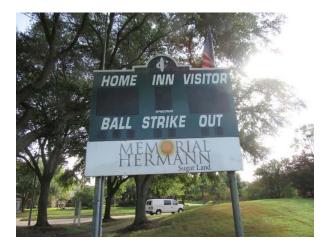

- The scoreboard at the Club Field will have a metallic sign with your name (yours will replace the one in the photo below). Club Field is our flagship field at WSLLL.
- Prominent 3.5 ft. x 6 ft. banner at the Cunningham Creek Field and Tee Ball Field.
- Listing of your logo on the WSLLL Web site (<u>www.WSLLL.com</u>) with a link to your web site.

This is the Scoreboard at the Club Field that is up for sponsorship