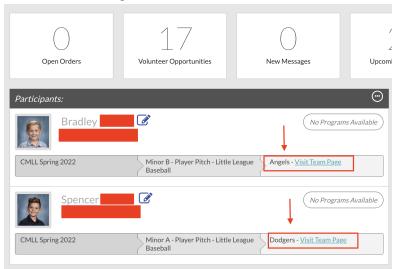

# How to Enter Home Team Scores | Costa Mesa Little League

#### <u>Home Team</u>

Only team personnel (Managers, Coaches, Scorekeeper, etc.) assigned to teams in Sports Connect can enter scores.

### <u>Step #1</u>

Login to Sports Connect via www.cmllbaseball.com



## <u>Step #2</u>

Go to your account.



# <u>Step #3</u>

Go to your team's Page.



# How to Enter Home Team Scores | Costa Mesa Little League

# <u>Step #4</u>

Select the team calendar and select results (home team only).

# <u>Step #5</u>

| Padres | 0-0    | *Angels           | Edit Scores              |
|--------|--------|-------------------|--------------------------|
|        | Padres | Padres <b>O-O</b> | Padres <b>O-O</b> Angels |

#### Score down to the bottom of the page to save scores and post online.

| Cancel | Save & Post |
|--------|-------------|

# **Sports Connect Resource**

<u>https://stacksportsportal.force.com/helpcenter/s/article/SportConnectSupportClubProduct228186467Inp</u> <u>uttingScoresbyTeamPersonnel</u>