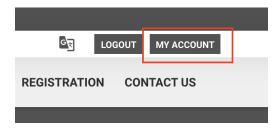

# How to Enter Home Team Scores | Costa Mesa Little League

#### <u>Home Team</u>

Only team personnel (Managers, Coaches, Scorekeeper, etc.) assigned to teams in Sports Connect can enter scores.

### <u>Step #1</u>

Login to Sports Connect via www.cmllbaseball.com



## <u>Step #2</u>

Go to your account.



# <u>Step #3</u>

Go to your team's Page.



# How to Enter Home Team Scores | Costa Mesa Little League

# <u>Step #4</u>

Select the team calendar and select results (home team only).

# <u>Step #5</u>

| Padres | 0-0    | *Angels           | Edit Scores              |
|--------|--------|-------------------|--------------------------|
|        | Padres | Padres <b>O-O</b> | Padres <b>O-O</b> Angels |

#### Score down to the bottom of the page to save scores and post online.

| Cancel | Save & Post |
|--------|-------------|

# **Sports Connect Resource**

<u>https://stacksportsportal.force.com/helpcenter/s/article/SportConnectSupportClubProduct228186467Inp</u> <u>uttingScoresbyTeamPersonnel</u>