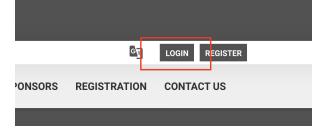

# How to Enter Home Team Scores | Costa Mesa Little League

#### <u>Home Team</u>

Only team personnel (Managers, Coaches, Scorekeeper, etc.) assigned to teams in Sports Connect can enter scores.

### <u>Step #1</u>

Login to Sports Connect via www.cmllbaseball.com



## <u>Step #2</u>

Go to your account.



# <u>Step #3</u>

Go to your team's Page.



# How to Enter Home Team Scores | Costa Mesa Little League

# <u>Step #4</u>

Select the team calendar and select results (home team only).

# <u>Step #5</u>

| Padres | 0-0    | *Angels           | Edit Scores              |
|--------|--------|-------------------|--------------------------|
|        | Padres | Padres <b>O-O</b> | Padres <b>O-O</b> Angels |

#### Score down to the bottom of the page to save scores and post online.

| Cancel | Save & Post |
|--------|-------------|

# **Sports Connect Resource**

<u>https://stacksportsportal.force.com/helpcenter/s/article/SportConnectSupportClubProduct228186467Inp</u> <u>uttingScoresbyTeamPersonnel</u>